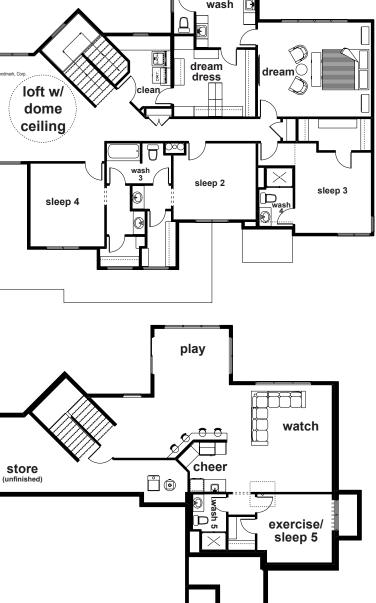

## **PLAN FEATURES:**

- Open, unique 2-story plan
- 3-car garage
- Staircase in the rear of the home
- Barrell vault ceiling in master bedroom
- Great outdoor living, large covered deck
- 5 bedrooms plus upstairs loft area
- Master suite with huge walk-in closet
- Kitchen with large walk-in pantry, island, plus eating area
- Ask about incentives and discounts for Street of Dreams
- Drop area w/ built-in bench, hooks & cubby