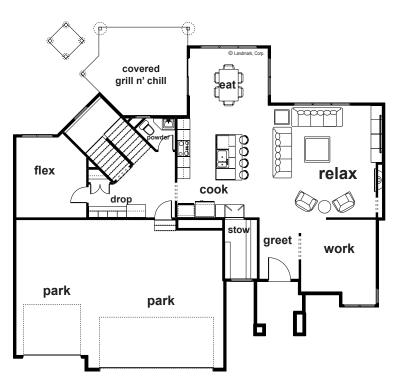

## **PLAN FEATURES:**

- Open, unique 2-story plan
- 3-car garage
- Staircase in the rear of the home
- Barrell vault ceiling in master bedroom
- Great outdoor living, large covered deck
- 5 bedrooms plus upstairs loft area
- Master suite with huge walk-in closet
- Kitchen with large walk-in pantry, island, plus eating area
- Ask about incentives and discounts for Street of Dreams
- Drop area w/ built-in bench, hooks & cubby