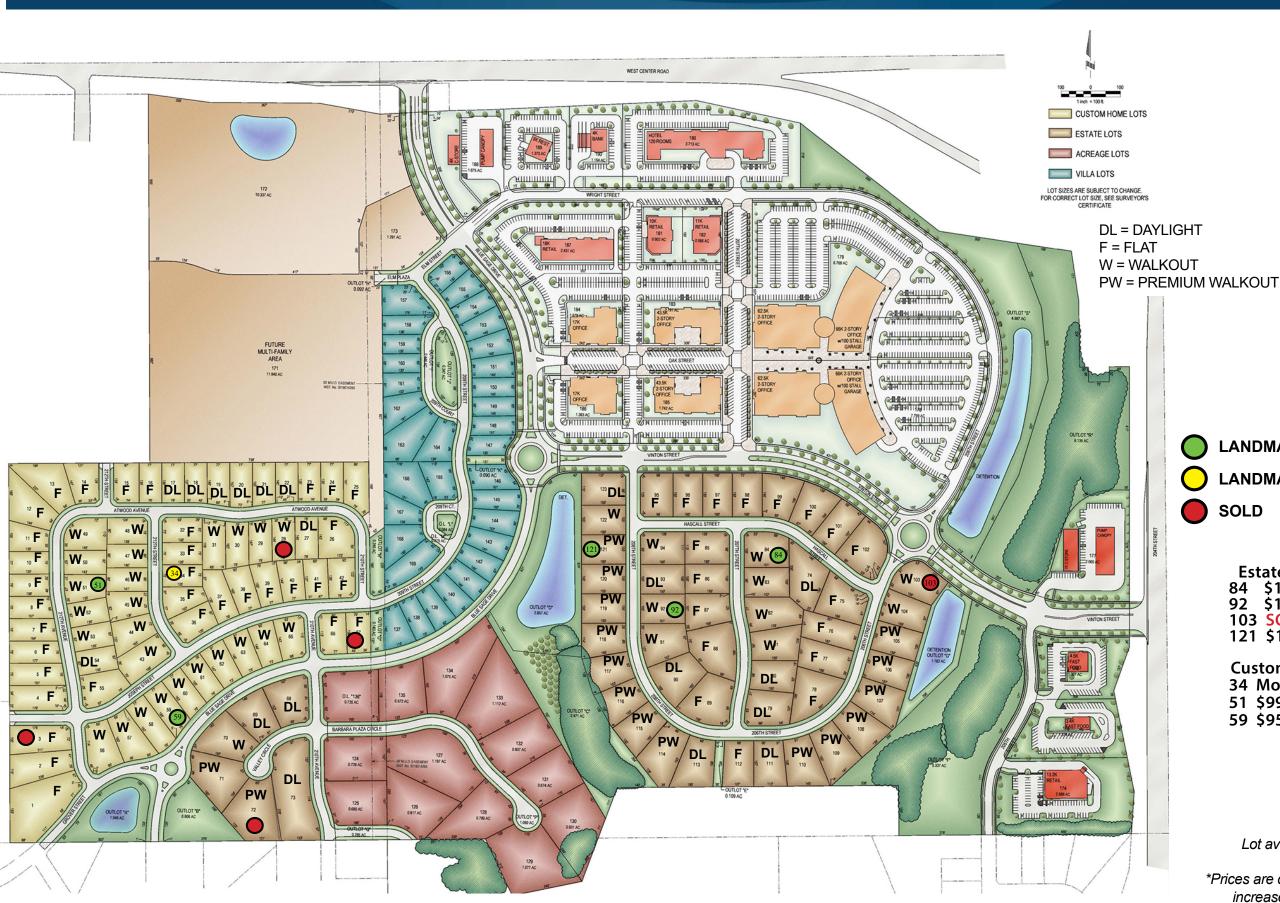

## LANDMARK AVAILABLE LOT

## LANDMARK HOME FOR SALE

**SOLD** 

**Estate lots:** 84 \$145,000 W 92 \$145,000 W 103 **SOLD** 121 \$160,000 W

**Custom Lots:** 34 Model for Sale 51 \$99,500 W 59 \$95,500 W

Estate Lot - suggested minimum square footage (main floor):

> Ranch: 2,100 sf 2-story: 2,800 sf 1.5-story: 2,000 sf

Custom Lot - suggested minimum square footage (main floor):

Ranch: 1,600 sf 2-story: 2,100 sf 1.5-story: 1,400 sf

Setbacks (both areas):

Front: 25 feet Rear: 25 feet Side: 5 feet Street Side: 15 feet

Lot availability subject to change without notice.

\*Prices are deemed reliable, but not guaranteed. Prices will increase based on holding costs. Updated 3/21/24