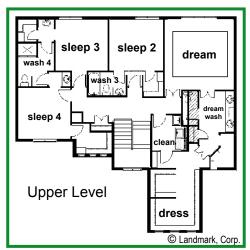

## **PLAN FEATURES:**

- Split-garage plan
- Vaulted ceiling in "dream"
- Original, open, flexible design
- Private entry to guest suite/den
- Gourmet kitchen with high-end finishes
- 4 bedrooms & 4 baths plus den with room to expand
- Walk-out patio and covered deck with a view
- Upper-level laundry adjacent to master close

Introducing The Winston. A beautiful home with a gourmet kitchen w/ huge walk-in pantry and granite counters, custom tile backsplash, stainless steel appliances and wood floors. Kitchen opens to huge family room with stone fireplace. Office/den has private entrance from separate garage side. Bedrooms up each have baths and walk-in closets. Master suite has walk-in shower and huge closet connected to laundry.