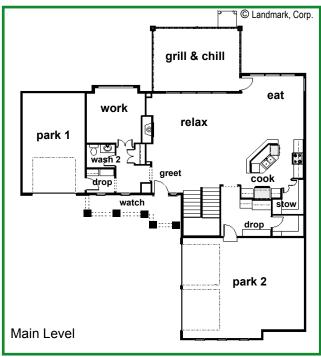

## **PLAN FEATURES:**

- Split-garage plan
- Vaulted ceiling in "dream"
- Original, open, flexible design
- Private entry to guest suite/den
- Gourmet kitchen with high-end finishes
- 4 bedrooms & 4 baths plus den with room to expand
- Walk-out patio and covered deck with a view
- Upper-level laundry adjacent to master close

Introducing The Winston. A beautiful home with a gourmet kitchen w/ huge walk-in pantry and granite counters, custom tile backsplash, stainless steel appliances and wood floors. Kitchen opens to huge family room with stone fireplace. Office/den has private entrance from separate garage side. Bedrooms up each have baths and walk-in closets. Master suite has walk-in shower and huge closet connected to laundry.