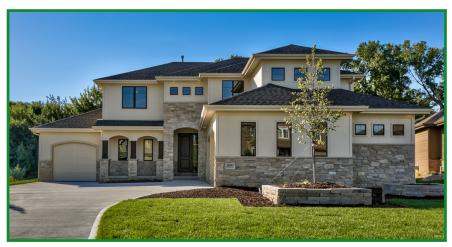

## THE WINSTON

Introducing The Winston. A beautiful home with a gourmet kitchen w/ huge walk-in pantry and granite counters, custom tile backsplash, stainless steel appliances and wood floors. Kitchen opens to huge family room with stone fireplace. Office/den has private entrance from separate garage side. Bedrooms up each have baths and walk-in closets. Master suite has walk-in shower and huge closet connected to laundry.