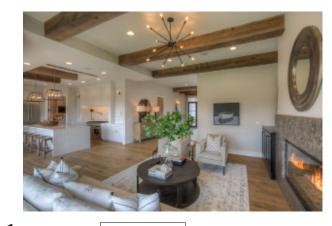

## PLAN FEATURES:

- Open, unique 2-story plan
- 4-car, side-load garage
- Dramatic double-door entry & foyer area
- One-of-a-kind, 3-story staircase
- Great outdoor living, large covered deck w/ grill area
- 5 bedrooms plus upstairs loft area
- Master suite with sitting area and a huge walk-in closet
- Kitchen with large walk-in pantry, 10' island, plus eating area
- Ask about incentives and discounts for Street of Dreams
- Drop area w/ built-in bench, hooks & cubby
- WINNER of 3 Street of Dreams awards