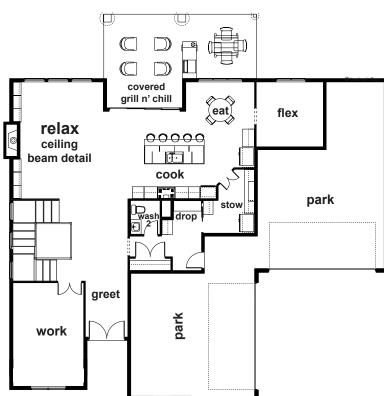

## PLAN FEATURES:

- Open, unique 2-story plan
- 4-car, side-load garage
- Dramatic double-door entry & foyer area
- One-of-a-kind, 3-story staircase
- Great outdoor living, large covered deck w/ grill area
- 5 bedrooms plus upstairs loft area
- Master suite with sitting area and a huge walk-in closet
- Kitchen with large walk-in pantry, 10' island, plus eating area
- Ask about incentives and discounts for Street of Dreams
- Drop area w/ built-in bench, hooks & cubby
- WINNER of 3 Street of Dreams awards