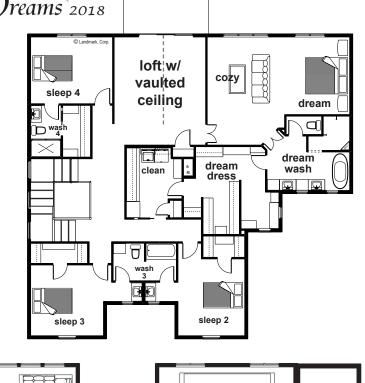

## PLAN FEATURES:

- Open, unique 2-story plan
- 4-car, side-load garage
- Dramatic double-door entry & foyer area
- One-of-a-kind, 3-story staircase
- Great outdoor living, large covered deck w/ grill area
- 5 bedrooms plus upstairs loft area
- Master suite with sitting area and a huge walk-in closet
- Kitchen with large walk-in pantry, 10' island, plus eating area
- Ask about incentives and discounts for Street of Dreams
- Drop area w/ built-in bench, hooks & cubby
- WINNER of 3 Street of Dreams awards