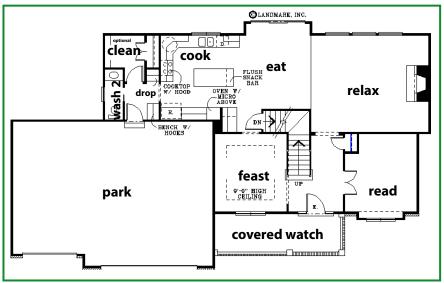

## Landmark Performance Home's **THE PINEHURST**

**Base Main Floor** 

## **PERFORMANCEITIOMIES** Steve Faller, phone: 402.670.4821 email: stevefaller@buildalandmark.com

Jana Faller, phone: 402.672.5550 email: Jana@synergyomaha.com

- Huge "relax" area
- Flexible two-story plan
- Upper "clean" with cabinets
- Family loft with large closet
- "Work/den" with french doors
- 4 "sleep" all with private "wash"

## **OPTIONAL FEATURES:**

- Walk-in pantry
- "Grill/chill" off "eat"
- Right-side garage
- Optional main level "clean"
- Custom shelving for "relax"
- Add square footage or features to realize your vision