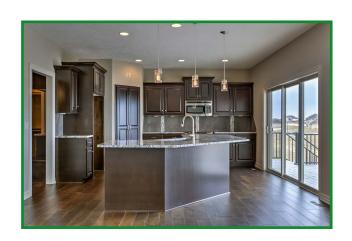

Enter Landmark Performance Homes Jackson plan and enjoy high-quality and comfort! 2-story entry opens to den with French doors and large great room with cozy gas fireplace & natural stone hearth. Kitchen offers custom maple cabinets, granite, SS appliances, wood floors and walk-in pantry. Master suite has spa bath with walk-in, tile shower and huge closet!