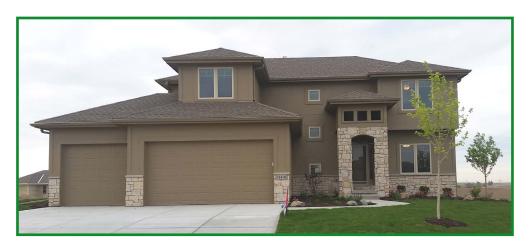

Enter Landmark Performance Homes Jackson plan and enjoy high-quality and comfort! 2-story entry opens to den with French doors and large great room with cozy gas fireplace & natural stone hearth. Kitchen offers custom maple cabinets, granite, SS appliances, wood floors and walk-in pantry. Master suite has spa bath with walk-in, tile shower and huge closet!