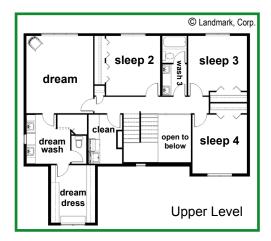

## **PLAN FEATURES:**

- 4 "sleep," 3 "wash"
- Large "greet" area
- Vaulted ceiling in "dream"
- Open plan centered on "relax"
- "Drop" area with bench & hooks
- "Dream" walk-in shower
- Open, spacious plan, 2,473 finished sq. ft.

Enter Landmark Performance Homes Jackson plan and enjoy high-quality and comfort! 2-story entry opens to den with French doors and large great room with cozy gas fireplace & natural stone hearth. Kitchen offers custom maple cabinets, granite, SS appliances, wood floors and walk-in pantry. Master suite has spa bath with walk-in, tile shower and huge closet!