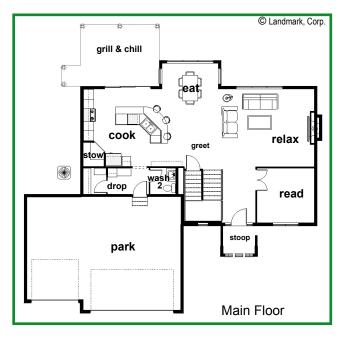

## **PLAN FEATURES:**

- 4 "sleep," 3 "wash"
- Large "greet" area
- Vaulted ceiling in "dream"
- Open plan centered on "relax"
- "Drop" area with bench & hooks
- "Dream" walk-in shower
- Open, spacious plan, 2,473 finished sq. ft.

Enter Landmark Performance Homes Jackson plan and enjoy high-quality and comfort! 2-story entry opens to den with French doors and large great room with cozy gas fireplace & natural stone hearth. Kitchen offers custom maple cabinets, granite, SS appliances, wood floors and walk-in pantry. Master suite has spa bath with walk-in, tile shower and huge closet!